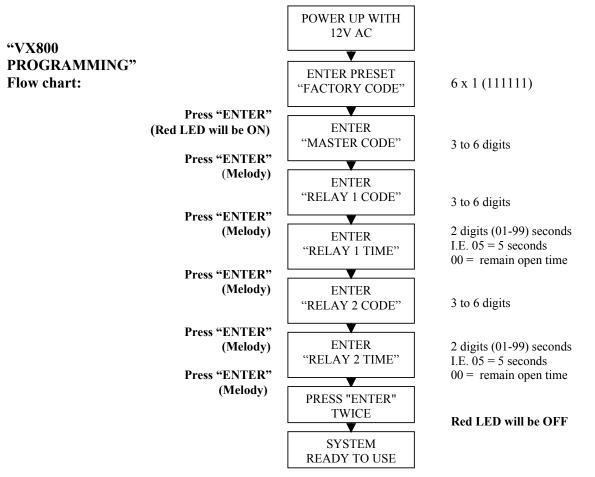

## **INITIALIZATION**

When the installation is concluded and carried out according to the wiring diagram, power up the system and program it by "VX800 PROGRAMMING" Flow Chart.